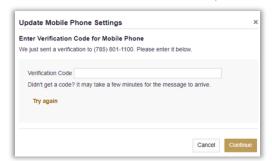

Enter your account password and click Continue.

Check the box "Change Mobile Phone Number" enter your mobile number and click Continue.

Enter the verification code sent to your mobile phone and click Continue.