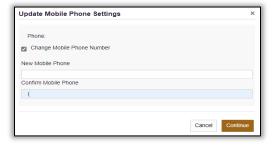

Enter your account password and click Continue.

Check the box "Change Mobile Phone Number" enter your mobile number and click Continue.

Enter the verification code sent to your mobile phone and click Continue.