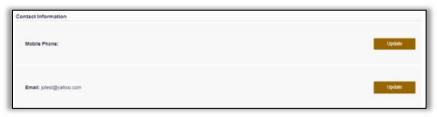

## Add/change your mobile number

Include your mobile phone number on your K-TRACS account to be used for password reset.

Login to your K-TRACS account. Open the Menu and navigate to My Profile.

Scroll down to Contact Information and click Update to the right of mobile phone.