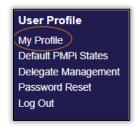

## Add/change your mobile number

Include your mobile phone number on your K-TRACS account to be used for password reset.

Login to your K-TRACS account. Open the Menu and navigate to My Profile.

Scroll down to Contact Information and click Update to the right of mobile phone.