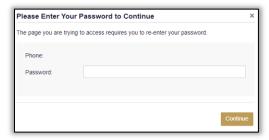

Enter your account password and click Continue.

Check the box "Change Mobile Phone Number" enter your mobile number and click Continue.

Enter the verification code sent to your mobile phone and click Continue.